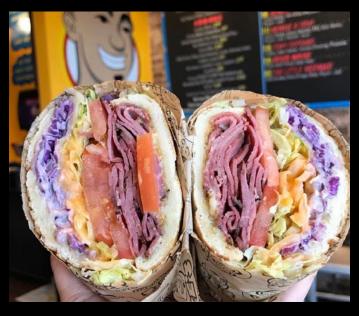

## **ABOUT IKE'S LOVE & SANDWICHES**

With over 80 popular locations throughout California, Arizona, Nevada and Texas, **Ike's Love and Sandwiches** is expanding to the East Coast and South Florida, specifically. Founder and namesake Ike Shehadeh opened the first sandwich shop in 2007. Since then the chain has expanded and gained a cult following for the large sandwiches and diverse toppings. While the menu on the wall features a certain number of the offerings, customers can always order any of the Ike's more than 700 specialty sandwiches, including meat, vegetarian, vegan, and gluten-free options. The signature on any Ike's sandwich is their "Dirty Sauce," a creamy garlic aioli that is toasted into the fresh-made bread.