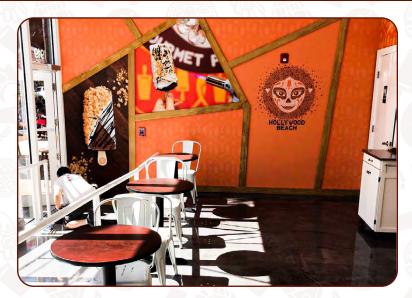

### Up to ± 1,000 SF

- · 2nd generation ice cream store
- · Site must have grease trap
- No venting needed
- High pedestrian traffic
- · Touristy areas a plus

#### CURRENTLY SEEKING SITES IN THE FOLLOWING MARKETS

- Brickell
  Collins Avenue
- Fort Lauderdale Beach
- Doral (2<sup>nd</sup> gen or grease trap)
- Hollywood Beach Washington Ave