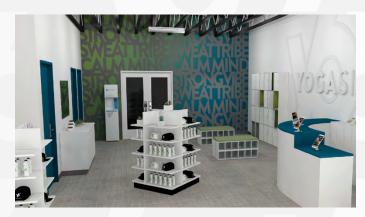

## SEEKING SITES PARKLAND | CORAL SPRINGS | WESTON SOUTH MIAMI | PINECREST

The Comras Company is proud to represent YOGASIX in their expansion of new locations in Parkland, Coral Springs, Weston, South Miami and Pinecrest.

## SITE CRITERIA

Minimum Interior Area: Approx. 2,000 square feet

Interior Dimensions

Recommended Minimum: 28' wide x 72' depth

Established in St. Louis in 2016, Yoga Six was born from the idea that everyone deserves the experience of yoga and its ability to connect to a practice that is energizing, empowering, and fun.